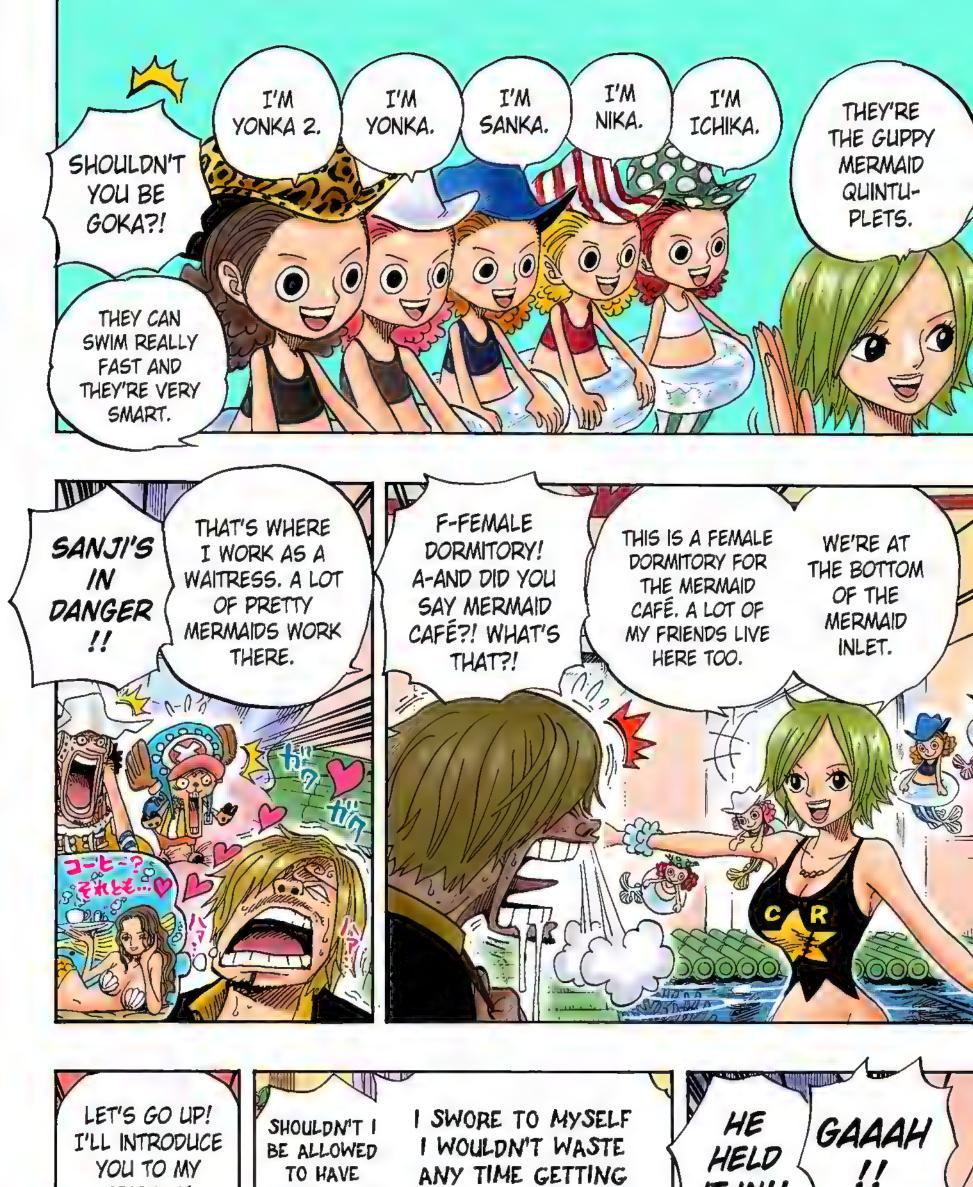

# Chapter 608: UNDERWATER PARADISE

#### **REQUEST: "BROOK WALKING FIVE OR SIX WHITE DOGS WITH AFROS." BY BACHON**

GUESS WHAT! THE THREE OF US WERE UNCONSCIOUS UNTIL NOW!

LET'S GO THERE LATER.

FISH-MAN\_

DISTRICT?

Q.

R

I WANT TO THANK HACHI IN PERSON!

OKAY! AND ABOUT PAPPAGU... THAT PLACE IS KIND OF SCARY. IF YOU'LL STAY WITH ME, I DON'T MIND SHOWING YOU AROUND.